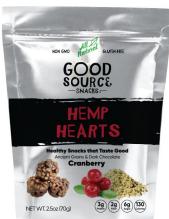

#### **HEMP HEARTS**

| <b>Nutritio</b>                                                                                   | n racts                                                    |
|---------------------------------------------------------------------------------------------------|------------------------------------------------------------|
| 2.5 servings per o                                                                                | container<br>6 Pieces (28g)                                |
| Amount per serving<br>Calories                                                                    | 130                                                        |
|                                                                                                   | % Daily Value*                                             |
| Total Fat 8g                                                                                      | 10%                                                        |
| Saturated Fat 3.5g                                                                                | 18%                                                        |
| Trans Fat 0g                                                                                      |                                                            |
| Cholesterol 0mg                                                                                   | 0%                                                         |
| Sodium 0mg                                                                                        | 0%                                                         |
| Total Carbohydrate                                                                                | 15g <b>5</b> %                                             |
| Dietary Fiber 2g                                                                                  | 7%                                                         |
| Total Sugars 6g                                                                                   |                                                            |
| Includes 4g Adde                                                                                  | ed Sugars 8%                                               |
| Protein 3g                                                                                        |                                                            |
| Vitamin D 0mcg                                                                                    | 0%                                                         |
| Calcium 31mg                                                                                      | 2%                                                         |
| Iron 2mg                                                                                          | 10%                                                        |
| Potassium 111mg                                                                                   | 2%                                                         |
| "The % Daily Value tells you<br>serving of food contributes to<br>day is used for general nutriti | how much a nutrient in a<br>a daily diet. 2,000 calories a |