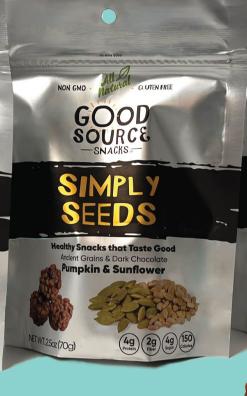

#### **SIMPLY SEEDS**

| 2.5 servings per contain<br>Serving size 6 Pi | ier<br><b>eces (28g</b> |
|-----------------------------------------------|-------------------------|
| Amount per serving Calories                   | 150                     |
| %                                             | Daily Value             |
| Total Fat 11g                                 | 14%                     |
| Saturated Fat 4g                              | 20%                     |
| Trans Fat 0g                                  |                         |
| Cholesterol 0mg                               | 0%                      |
| Sodium 40mg                                   | 2%                      |
| Total Carbohydrate 12g                        | 4%                      |
| Dietary Fiber 2g                              | 7%                      |
| Total Sugars 4g                               |                         |
| Includes 4g Added Suga                        | rs <b>8</b> %           |
| Protein 4g                                    |                         |
| Vitamin D 0mcg                                | 0%                      |
| Calcium 24mg                                  | 2%                      |
| Iron 2mg                                      | 10%                     |
| Potassium 138mg                               | 29                      |

**INGREDIENTS: DARK CHOCOLATE** (CHOCOLATE LIQUOR, SUGAR, COCOA BUTTER, PURE VANILLA), GRAIN BLEND (SORGHUM FLOUR, RICE FLOUR, WHOLE OAT FLOUR, QUINOA FLOUR), SUNFLOWER SEEDS (SUNFLOWER OIL, SALT), PUMPKIN SEEDS (SUNFLOWER OIL, SALT), FLAXSEED OIL, OLIVE OIL, CHIA SEEDS.