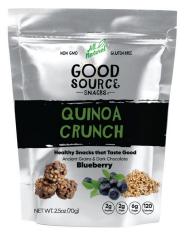

# Dark Chocolate Ancient Grain Clusters







## **Healthy Snacks that Taste Good**

Get Healthy. Stay Healthy. Enjoy Life.

## **Only Highest Quality Ingredients**

- Made with only the highest quality, all natural ingredients (non GMO, Fair Trade, Gluten Free, plant-based)
- Low sugar, low calorie snacks with a crunch that satisfies
- Heart Healthy Dark Chocolate -- filled with Omega 3 &
   Omega 6 Oils
- Perfectly balanced with protein, fiber and carbs









GLUTEN FREE





## **Dark Chocolate Ancient Grain Clusters**

## **Only Highest Quality Ingredients**







#### **QUINOA CRUNCH**

#### **Nutrition Facts** 2.5 servings per container Serving size 6 Piece 6 Pieces (28q) 120 **Calories** % Daily Value Total Fat 7g Saturated Fat 3.5g 18% Trans Fat 0g Cholesterol 0mg 0% Sodium 0mg 0% Total Carbohydrate 17g 6% Dietary Fiber 2g 7% Total Sugars 6g Includes 4g Added Sugars Protein 2g Calcium 36mg 2% Iron 2mg 10% Potassium 96mg \*The % Daily Value tells you how much a nutrient in serving of food contributes to a daily diet. 2,000 call day is used for general nutrition advice.

**INGREDIENTS: DARK CHOCOLATE** (CHOCOLATE LIQUOR, SUGAR, COCOA BUTTER, PURE VANILLA), GRAIN BLEND (SORGHUM FLOUR, RICE FLOUR, WHOLE OAT FLOUR, QUINOA FLOUR), DRIED BLUEBER-RIES (APPLE JUICE CONCENTRATE, SUNFLOWER OIL), FLAXSEED OIL, OLIVE OIL.



#### **SIMPLY SEEDS**

| 2.