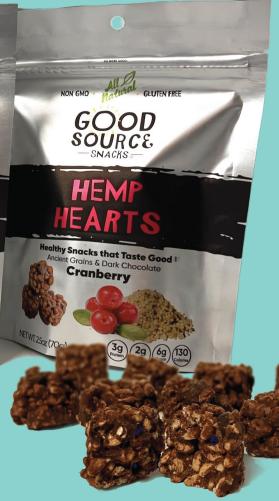

#### **HEMP HEARTS**

| <b>Nutritio</b>                                                                                   | n racts                                                    |
|---------------------------------------------------------------------------------------------------|------------------------------------------------------------|
| 2.5 servings per o                                                                                | container<br>6 Pieces (28g)                                |
| Amount per serving<br>Calories                                                                    | 130                                                        |
|                                                                                                   | % Daily Value*                                             |
| Total Fat 8g                                                                                      | 10%                                                        |
| Saturated Fat 3.5g                                                                                | 18%                                                        |
| Trans Fat 0g                                                                                      |                                                            |
| Cholesterol 0mg                                                                                   | 0%                                                         |
| Sodium 0mg                                                                                        | 0%                                                         |
| Total Carbohydrate                                                                                | 15g <b>5</b> %                                             |
| Dietary Fiber 2g                                                                                  | 7%                                                         |
| Total Sugars 6g                                                                                   |                                                            |
| Includes 4g Adde                                                                                  | ed Sugars 8%                                               |
| Protein 3g                                                                                        |                                                            |
| Vitamin D 0mcg                                                                                    | 0%                                                         |
| Calcium 31mg                                                                                      | 2%                                                         |
| Iron 2mg                                                                                          | 10%                                                        |
| Potassium 111mg                                                                                   | 2%                                                         |
| "The % Daily Value tells you<br>serving of food contributes to<br>day is used for general nutriti | how much a nutrient in a<br>a daily diet. 2,000 calories a |

**INGREDIENTS: DARK CHOCOLATE** (CHOCOLATE LIQUOR, SUGAR, COCOA BUTTER, PURE VANILLA), GRAIN BLEND, (SORGHUM FLOUR, RICE FLOUR, WHOLE OAT FLOUR, QUINOA FLOUR), SHELLED HEMP SEEDS, DRIED CRANBERRIES (APPLE JUICE CONCENTRATE, SUNFLOW-ER OIL), FLAXSEED OIL, OLIVE OIL.