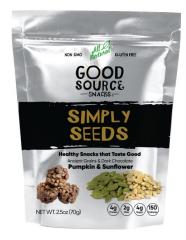

#### **SIMPLY SEEDS**

| 2.5 servings per contain<br>Serving size 6 Pi | ier<br><b>eces (28g</b> |
|-----------------------------------------------|-------------------------|
| Amount per serving Calories                   | 150                     |
| %                                             | Daily Value             |
| Total Fat 11g                                 | 14%                     |
| Saturated Fat 4g                              | 20%                     |
| Trans Fat 0g                                  |                         |
| Cholesterol 0mg                               | 0%                      |
| Sodium 40mg                                   | 2%                      |
| Total Carbohydrate 12g                        | 4%                      |
| Dietary Fiber 2g                              | 7%                      |
| Total Sugars 4g                               |                         |
| Includes 4g Added Suga                        | rs <b>8</b> %           |
| Protein 4g                                    |                         |
| Vitamin D 0mcg                                | 0%                      |
| Calcium 24mg                                  | 2%                      |
| Iron 2mg                                      | 10%                     |
| Potassium 138mg                               | 29                      |