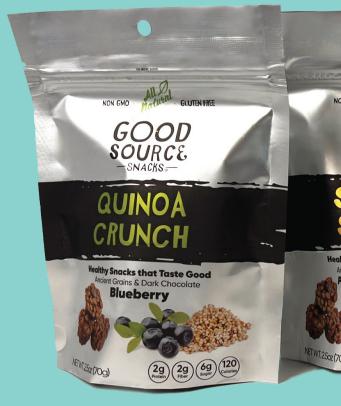

#### **QUINOA CRUNCH**

#### **Nutrition Facts** 2.5 servings per container Serving size 6 Piece 6 Pieces (28q) 120 **Calories** % Daily Value Total Fat 7g Saturated Fat 3.5g 18% Trans Fat 0g Cholesterol 0mg 0% Sodium 0mg 0% Total Carbohydrate 17g 6% Dietary Fiber 2g 7% Total Sugars 6g Includes 4g Added Sugars Protein 2g Calcium 36mg 2% Iron 2mg 10% Potassium 96mg \*The % Daily Value tells you how much a nutrient in serving of food contributes to a daily diet. 2,000 call day is used for general nutrition advice.

**INGREDIENTS: DARK CHOCOLATE** (CHOCOLATE LIQUOR, SUGAR, COCOA BUTTER, PURE VANILLA), GRAIN BLEND (SORGHUM FLOUR, RICE FLOUR, WHOLE OAT FLOUR, QUINOA FLOUR), DRIED BLUEBER-RIES (APPLE JUICE CONCENTRATE, SUNFLOWER OIL), FLAXSEED OIL, OLIVE OIL.